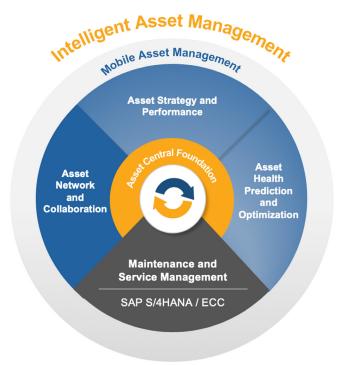

## What does SAP AIN provide?

SAP Intelligent Asset Management (IAM) Asset Intelligence Network (AIN) is a business network for Asset Operators, OEMs, suppliers, and service providers to collaborate and exchange asset information.

Evora integrates AIN as an end-to-end business process using your existing S/4HANA or SAP ERP environment. This enables the creation and synchronization of maintenance assets, heath indicators, and real-time performance data to determine a strategy's effectiveness.

## The Advantage

Improve asset data quality and transparency across manufacturers, suppliers, operators, etc.

Improve asset reliability and employee productivity.

Leverage and create new business models by trading asset content within your business network.