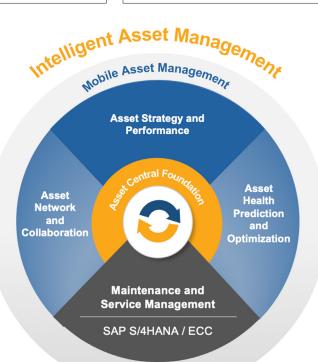

### SAP Asset Strategy & Performance Management (ASPM)

#### What does SAP ASPM provide?

SAP Asset Strategy and Performance Management (ASPM) is a Software-as-a-Service application that provides tools and proven methodologies to efficiently plan and develop the optimal maintenance strategy for your assets in order to increase overall asset performance and reduce maintenance costs. Evora will conduct a risk and criticality assessment and perform an RCM or FMEA, using ASPM to focus on a checklist of preventative and predictive tasks that can be implemented in your maintenance management system.