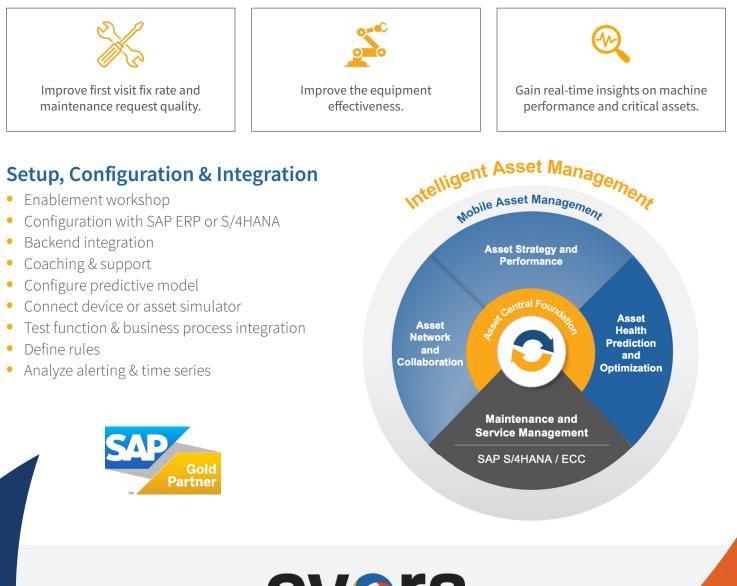

## What does SAP PAI provide?

SAP Predictive Asset Insights (PAI) is an S/4HANA or ERP integrated Software-as-a-Service application that remotely monitors the health of your assets. Leveraging machine learning models trained on sensor data, PAI will automatically raise alerts based on an anomaly score if the machine health violates a predefined threshold. Evora connects sensors to the PAI platform and defines rules to create alerts, enhancing your operational maintenance with data insights.